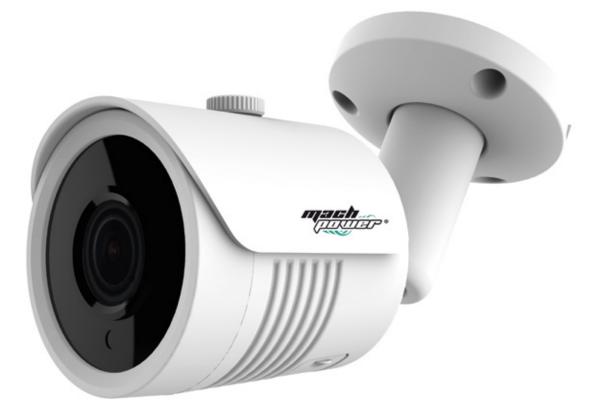

## **SPECIFICATION**

| Video Output Mode            | AHD: 8M@15fps, 2M@30fps; TVI/CVI: 8M@15fps/12.5fps, 2M@30fps |
|------------------------------|--------------------------------------------------------------|
| Camera                       |                                                              |
| Image Sensor                 | 1/1.8" Omni Vision CMOS sensor                               |
| Imagine Resolution           | <b>8M:</b> 3840 x 2160 / <b>2M:</b> 1920 x 1080              |
| TV System                    | PAL/NTSC                                                     |
| Electronic Shutter           | AUTO / MANUAL                                                |
| Scanning System              | Progressive Scan                                             |
| Lens                         |                                                              |
| Focus Length                 | 3.6mm                                                        |
| Focus Control                | Fixed                                                        |
| Lens Type                    | Fixed                                                        |
| Night Vision                 |                                                              |
| IR Cut Filter                | Yes                                                          |
| Infrared LED                 | 42µ x 4PCS                                                   |
| Infrared Distance            | 40m                                                          |
| IR Power On / Off            | AGC Auto Control                                             |
| Camera Features              |                                                              |
| Starlight                    | /                                                            |
| Day/Night                    | Yes                                                          |
| OSD Menu                     | Yes                                                          |
| WDR                          | Yes                                                          |
| UTC                          | Yes                                                          |
| Noise Reduction              | 3DNR                                                         |
| White Balance                | AUTO/MANUAL                                                  |
| Gain Control                 | AUTO                                                         |
| General                      |                                                              |
| Housing                      | Metal, IP66                                                  |
| Bracket                      | Yes                                                          |
| <b>Operation Temperature</b> | -10°C ~ +60°C RH95% Max                                      |
| Storage Temperature          | -20°C ~ +60°C RH95% Max                                      |
| Power Source                 | DC12V±10%, 750mA                                             |
| Dimension (mm)               | 157(W) x 70(H) x 66(D)                                       |
| Weight (g)                   | 650                                                          |